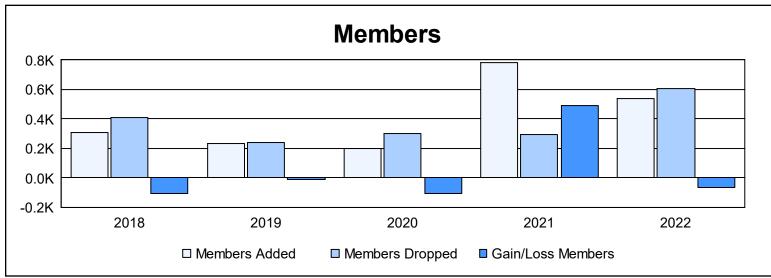

District 324 K

As of June 2022 Cumulative

| Year      | New<br>Clubs | Dropped<br>Clubs | Gain/<br>Loss<br>Clubs | New<br>Members | Charter<br>Members | Reinstate<br>Members | Transfer<br>Members | Total<br>Member<br>Added | Total<br>Members<br>Dropped | Gain/<br>Loss<br>Members |
|-----------|--------------|------------------|------------------------|----------------|--------------------|----------------------|---------------------|--------------------------|-----------------------------|--------------------------|
| 2017-2018 | 2            | 0                | 2                      | 261            | 27                 | 15                   | 3                   | 306                      | 412                         | -106                     |
| 2018-2019 | 1            | 0                | 1                      | 168            | 28                 | 27                   | 10                  | 233                      | 241                         | -8                       |
| 2019-2020 | 2            | 0                | 2                      | 127            | 50                 | 13                   | 6                   | 196                      | 301                         | -105                     |
| 2020-2021 | 8            | 0                | 8                      | 571            | 189                | 9                    | 13                  | 782                      | 294                         | 488                      |
| 2021-2022 | 5            | 5                | 0                      | 390            | 130                | 16                   | 5                   | 541                      | 604                         | -63                      |
| Average   | 4            | 1                | 3                      | 303            | 85                 | 16                   | 7                   | 412                      | 370                         | 41                       |