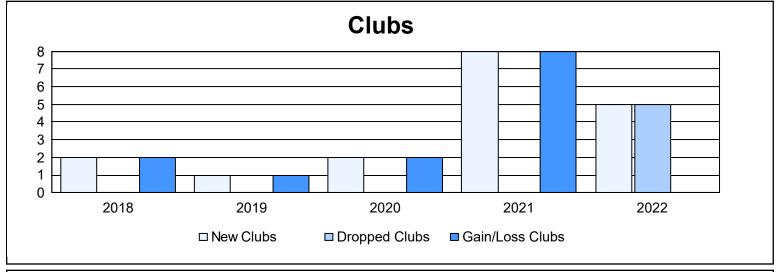

District 324 K

As of June 2022 Cumulative

| Year      | New<br>Clubs | Dropped<br>Clubs | Gain/<br>Loss<br>Clubs | New<br>Members | Charter<br>Members | Reinstate<br>Members | Transfer<br>Members | Total<br>Member<br>Added | Total<br>Members<br>Dropped | Gain/<br>Loss<br>Members |
|-----------|--------------|------------------|------------------------|----------------|--------------------|----------------------|---------------------|--------------------------|-----------------------------|--------------------------|
| 2017-2018 | 2            | 0                | 2                      | 261            | 27                 | 15                   | 3                   | 306                      | 412                         | -106                     |
| 2018-2019 | 1            | 0                | 1                      | 168            | 28                 | 27                   | 10                  | 233                      | 241                         | -8                       |
| 2019-2020 | 2            | 0                | 2                      | 127            | 50                 | 13                   | 6                   | 196                      | 301                         | -105                     |
| 2020-2021 | 8            | 0                | 8                      | 571            | 189                | 9                    | 13                  | 782                      | 294                         | 488                      |
| 2021-2022 | 5            | 5                | 0                      | 390            | 130                | 16                   | 5                   | 541                      | 604                         | -63                      |
| Average   | 4            | 1                | 3                      | 303            | 85                 | 16                   | 7                   | 412                      | 370                         | 41                       |